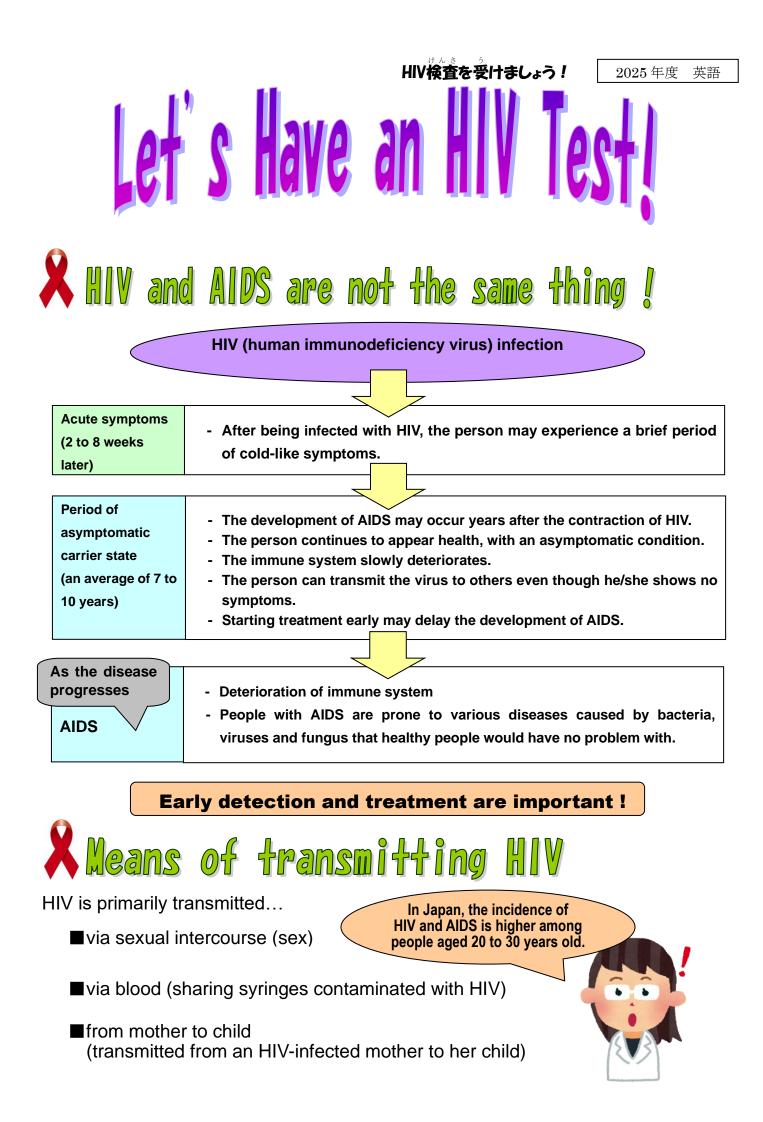

HIV検査を受けましょう!

2025年度 英語



HIV infection can be detected by taking a little bit of blood (about 5 ml). Because it takes about 6 to 8 weeks for antibodies to be produced in blood, an HIV test must be taken in about 3 months after possible exposure.

| MONTH | DAY |    |    |    |    |  |  |
|-------|-----|----|----|----|----|--|--|
| APR   | 2   | 9  | 16 | 23 | 30 |  |  |
| MAY   | 7   | 14 | 21 | 28 |    |  |  |
| JUN   | 4   | 11 | 18 | 25 |    |  |  |
| JUL   | 2   | 9  | 16 | 23 | 30 |  |  |
| AUG   | 6   | 13 | 20 | 27 |    |  |  |
| SEP   | 3   | 10 | 17 | 24 |    |  |  |

| AIDS | (HIV) | testing | schedule | 2025 |
|------|-------|---------|----------|------|
|------|-------|---------|----------|------|

| MONTH | DAY |    |    |    |    |  |
|-------|-----|----|----|----|----|-